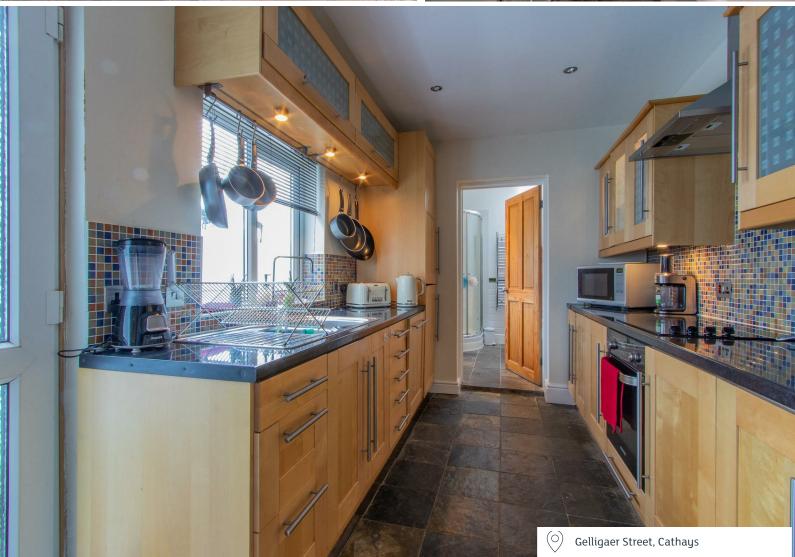

## **GELLIGAER STREET** CATHAYS, CF24 4LB - £1,555 PCM

This large, three bedroom mid-terraced house on Gelligaer Street is perfect for a professional couple. Previously owner occupied it's been well maintained and feels homely. Downstairs benefits from a large living space with exposed floors boards and a bay window. Through the fitted kitchen is the bathroom, which comes with with a separate bath and shower. There is also access to the rear garden through the kitchen. To the first floor is the three double bedrooms, one coming with plenty of fitted cupboard space. There's even an attic room on the second floor, perfect for a work from home office!