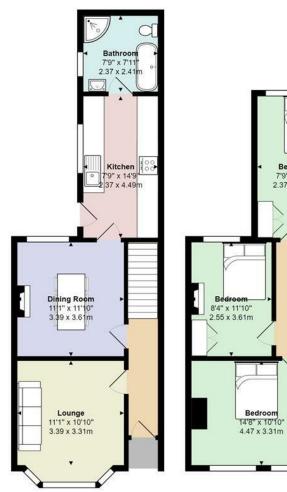

## **GELLIGAER STREET** CATHAYS, CF24 4LB - £1,555 PCM

This large, three bedroom mid-terraced house on Gelligaer Street is perfect for a professional couple. Previously owner occupied it's been well maintained and feels homely. Downstairs benefits from a large living space with exposed floors boards and a bay window. Through the fitted kitchen is the bathroom, which comes with with a separate bath and shower. There is also access to the rear garden through the kitchen. To the first floor is the three double bedrooms, one coming with plenty of fitted cupboard space. There's even an attic room on the second floor, perfect for a work from home office!

## Gelligaer Street, Cathays

 $\label{eq:total} Total \ Area: \ 1196 \ ft^2 \ \dots \ 111.1 \ m^2$  All measurements are approximate and for display purposes only