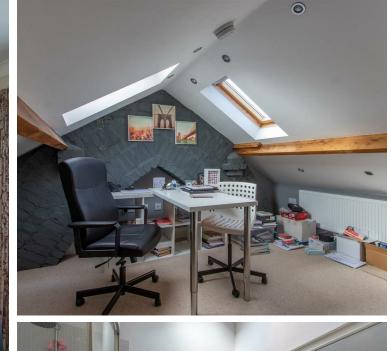

## **GELLIGAER STREET** CATHAYS, CF24 4LB - £1,555 PCM

This large, three bedroom mid-terraced house on Gelligaer Street is perfect for a professional couple. Previously owner occupied it's been well maintained and feels homely. Downstairs benefits from a large living space with exposed floors boards and a bay window. Through the fitted kitchen is the bathroom, which comes with with a separate bath and shower. There is also access to the rear garden through the kitchen. To the first floor is the three double bedrooms, one coming with plenty of fitted cupboard space. There's even an attic room on the second floor, perfect for a work from home office!