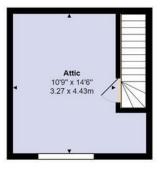

## **GELLIGAER STREET** CATHAYS, CF24 4LB - £1,555 PCM

This large, three bedroom mid-terraced house on Gelligaer Street is perfect for a professional couple. Previously owner occupied it's been well maintained and feels homely. Downstairs benefits from a large living space with exposed floors boards and a bay window. Through the fitted kitchen is the bathroom, which comes with with a separate bath and shower. There is also access to the rear garden through the kitchen. To the first floor is the three double bedrooms, one coming with plenty of fitted cupboard space. There's even an attic room on the second floor, perfect for a work from home office!

## Gelligaer Street, Cathays

 $\label{eq:total} Total \ Area: \ 1196 \ ft^2 \ \dots \ 111.1 \ m^2$  All measurements are approximate and for display purposes only