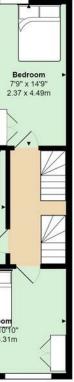

## **GELLIGAER STREET** CATHAYS, CF24 4LB - £1,555 PCM

This large, three bedroom mid-terraced house on Gelligaer Street is perfect for a professional couple. Previously owner occupied it's been well maintained and feels homely. Downstairs benefits from a large living space with exposed floors boards and a bay window. Through the fitted kitchen is the bathroom, which comes with with a separate bath and shower. There is also access to the rear garden through the kitchen. To the first floor is the three double bedrooms, one coming with plenty of fitted cupboard space. There's even an attic room on the second floor, perfect for a work from home office!

## Gelligaer Street, Cathays

 $\label{eq:total} Total \ Area: \ 1196 \ ft^2 \ \dots \ 111.1 \ m^2$  All measurements are approximate and for display purposes only