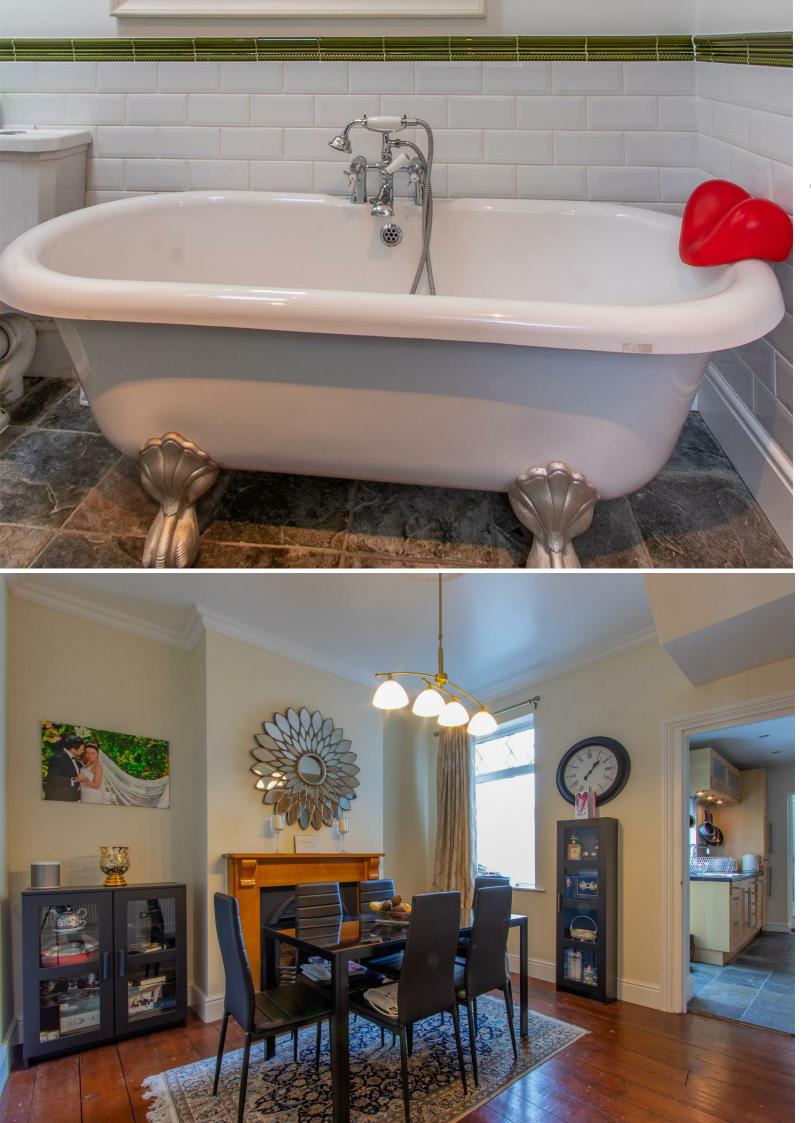

## **GELLIGAER STREET** CATHAYS, CF24 4LB - £1,555 PCM

This large, three bedroom mid-terraced house on Gelligaer Street is perfect for a professional couple. Previously owner occupied it's been well maintained and feels homely. Downstairs benefits from a large living space with exposed floors boards and a bay window. Through the fitted kitchen is the bathroom, which comes with with a separate bath and shower. There is also access to the rear garden through the kitchen. To the first floor is the three double bedrooms, one coming with plenty of fitted cupboard space. There's even an attic room on the second floor, perfect for a work from home office!