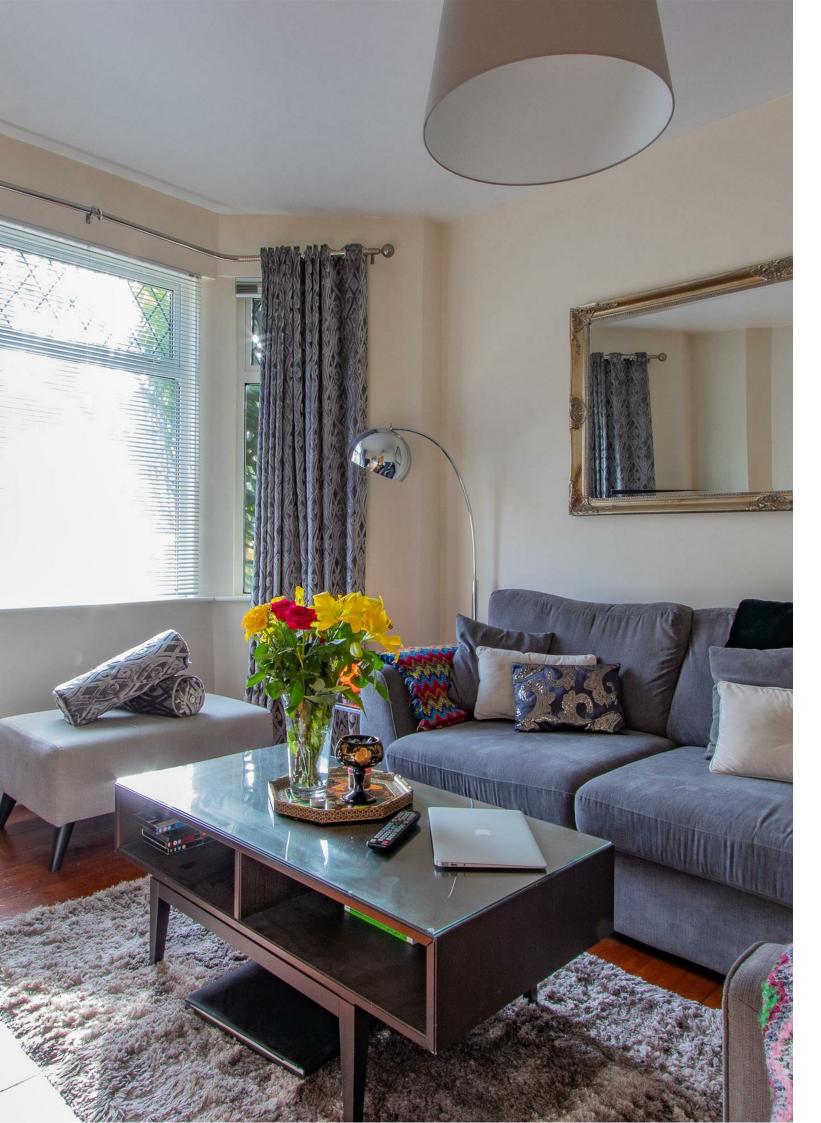

## **GELLIGAER STREET** CATHAYS, CF24 4LB - £1,555 PCM

This large, three bedroom mid-terraced house on Gelligaer Street is perfect for a professional couple. Previously owner occupied it's been well maintained and feels homely. Downstairs benefits from a large living space with exposed floors boards and a bay window. Through the fitted kitchen is the bathroom, which comes with with a separate bath and shower. There is also access to the rear garden through the kitchen. To the first floor is the three double bedrooms, one coming with plenty of fitted cupboard space. There's even an attic room on the second floor, perfect for a work from home office!